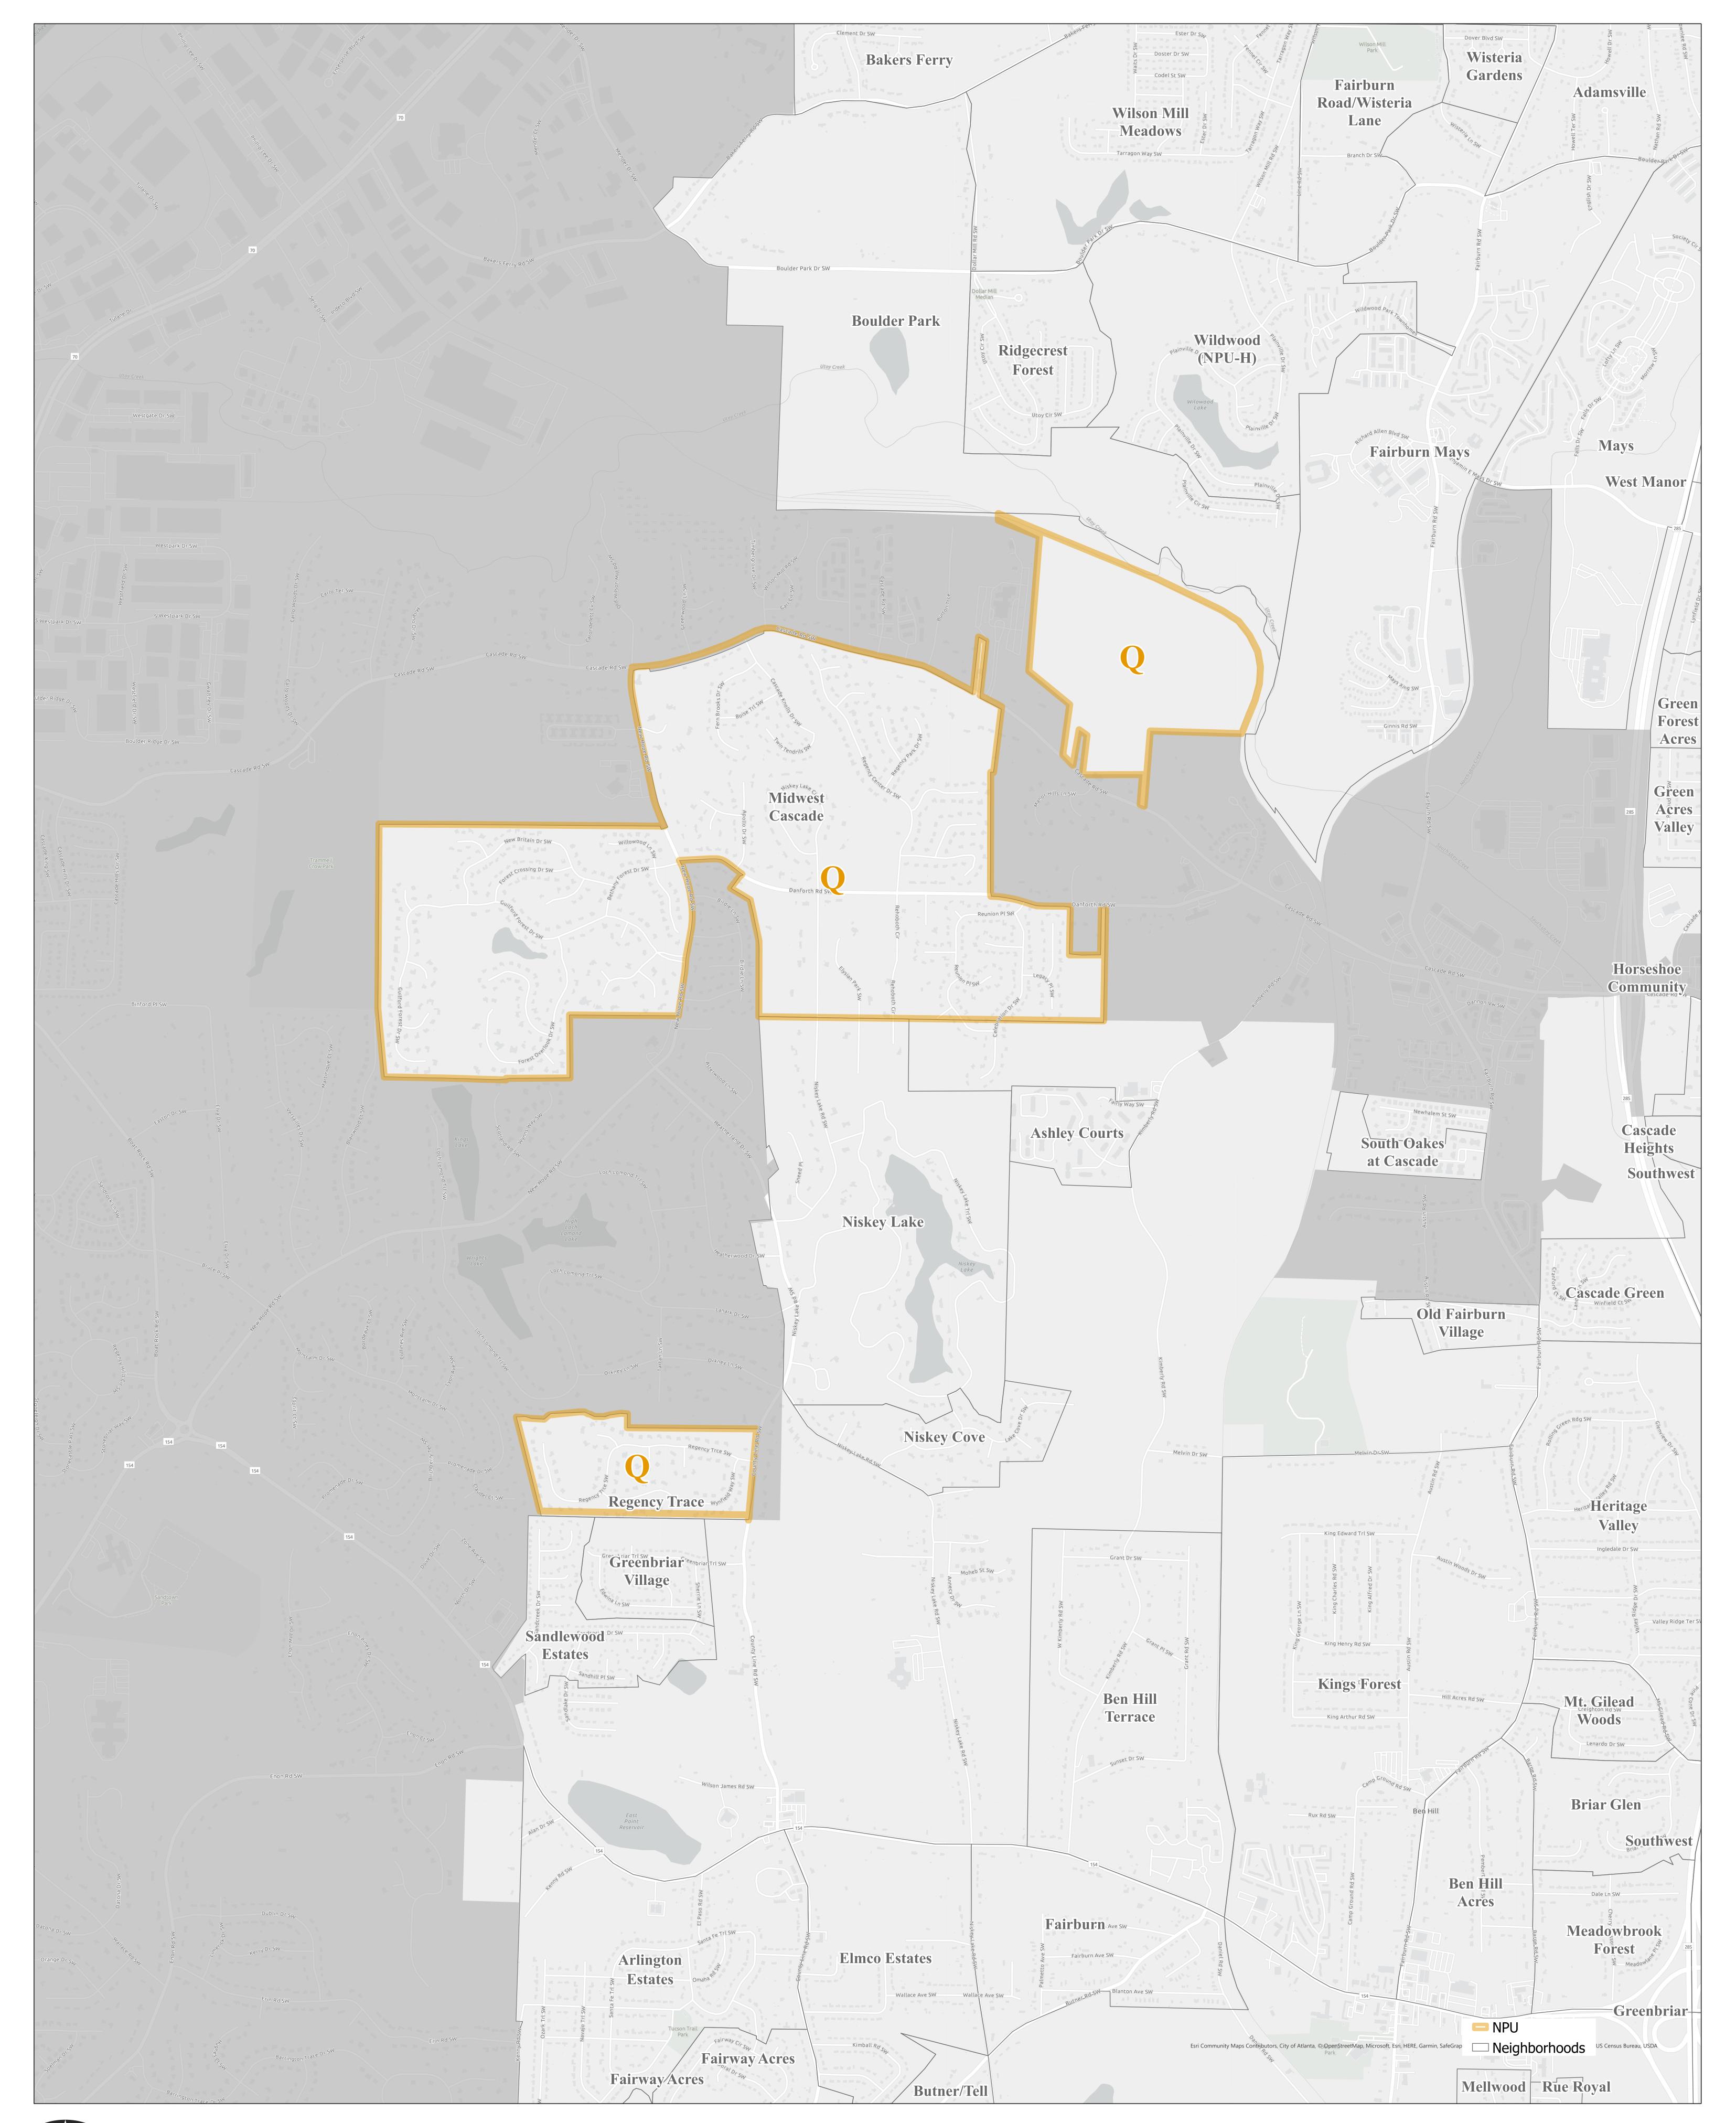

## **NPU- Q and Neighborhoods Map**

Notes: Date: 6/16/2023 Requested By: User Name: pthomas Path: J:\egis\_work\dpcd\projects\MapCollection\WebsiteMapSeries\NPUMaps\NPUMaps06162023.aprx

THIS MAP IS PROVIDED AS A PUBLIC SERVICE