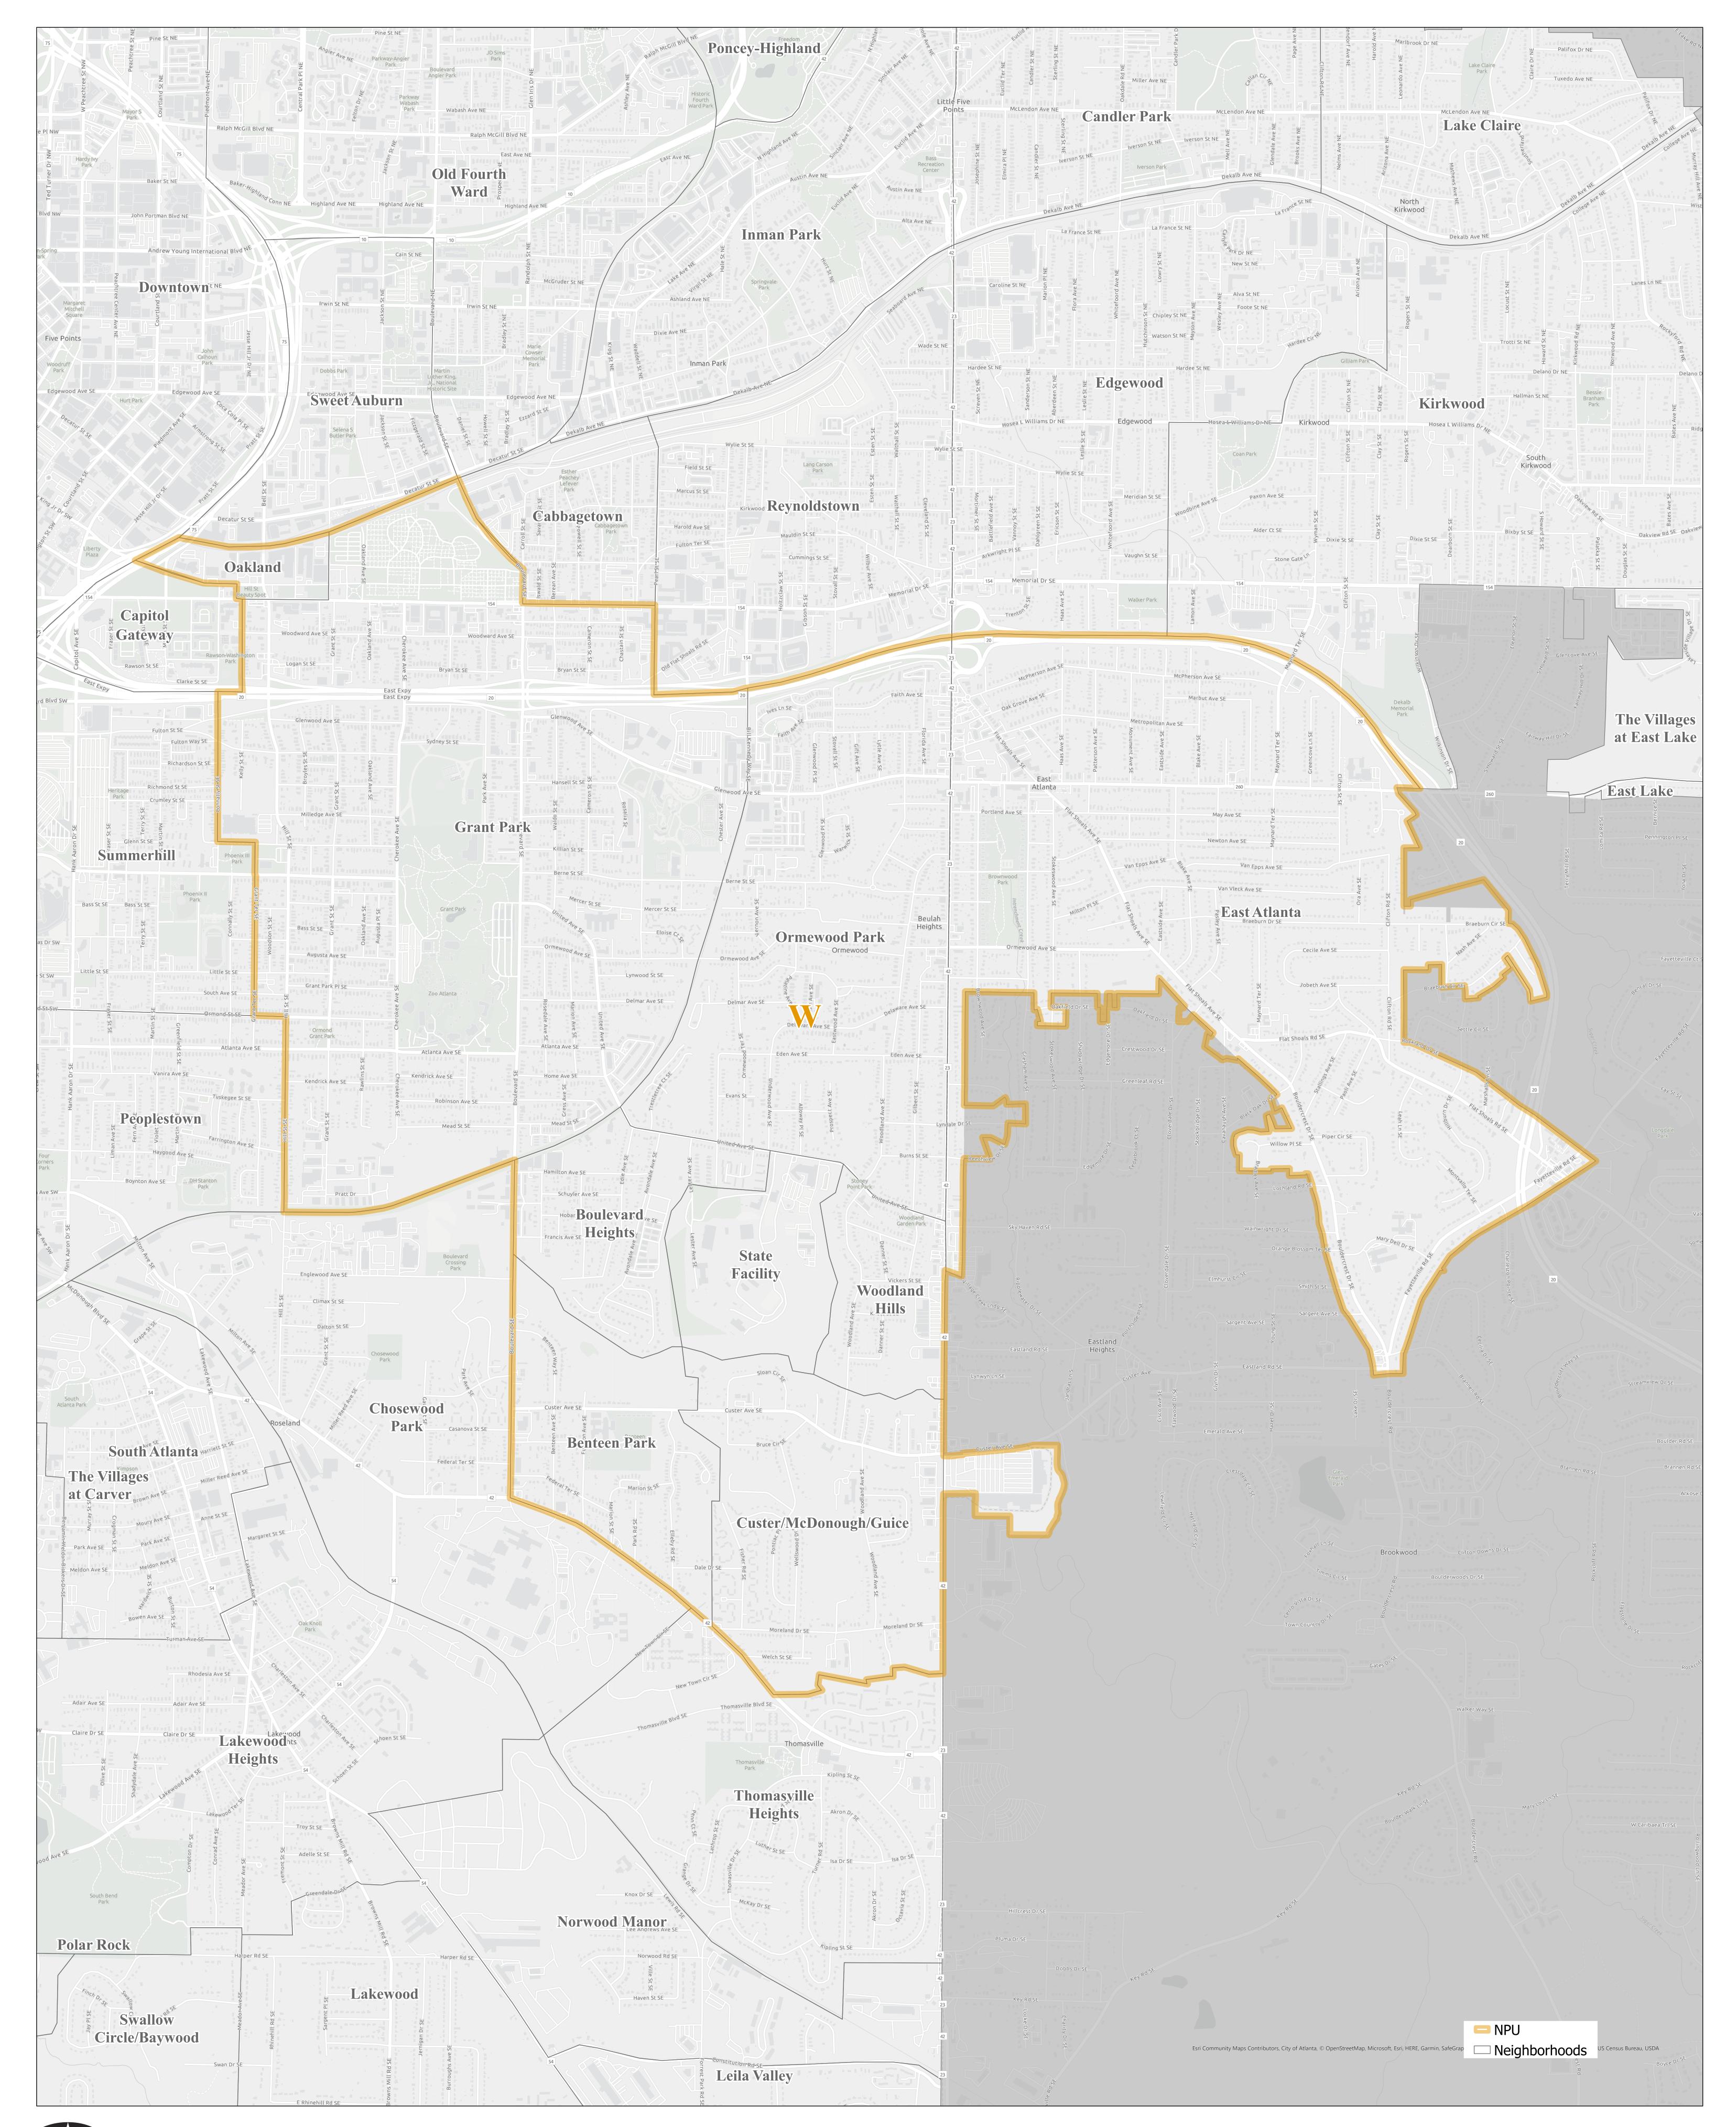

## **NPU-W and Neighborhoods Map**

Notes: Date: 6/16/2023 Requested By: User Name: pthomas Path: J:\egis\_work\dpcd\projects\MapCollection\WebsiteMapSeries\NPUMaps\NPUMaps06162023.aprx

THIS MAP IS PROVIDED AS A PUBLIC SERVICE The City of Atlanta has made known that this Data contains known errors and Inconsistencies. The City of Atlanta in no way ensures, represents or warrants the accuracy and/or reliability of the Data and/or map products being developed. The user of the Data and or map products assumes all risks and liabilities which may arise from the Information produced by Maps or Data furnished to User by the City of Atlanta